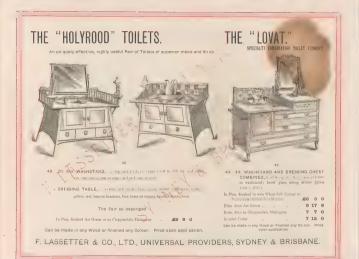

## THE "ESSLEMONT" TOILETS, Handsome Pair.

EXCEEDINGLY EFFECTIVE AND USEFUL. BEST MAKE, SUPERIOR FINISH.

(45) 4ft. WASHERAND, with marble top and triad back, two drawers in friene, more brackt Shell, fit,, set on castors as shown

| 1 Second and a     |  | £6 | 0  | 0 |  |
|--------------------|--|----|----|---|--|
| • D W .            |  | 6  | 6  | 0 |  |
| (3) In Solid Codar |  | 6  | 17 | 6 |  |

Thu Washsoard if with anclosed periods copheard and towel mus at a des-

(c) Satra, 15.- (c) Extra, 176 (j. Extra, 25.

CHAIRS en sude-

(1) 12 6 each (3) 15 - each (3) 15 -